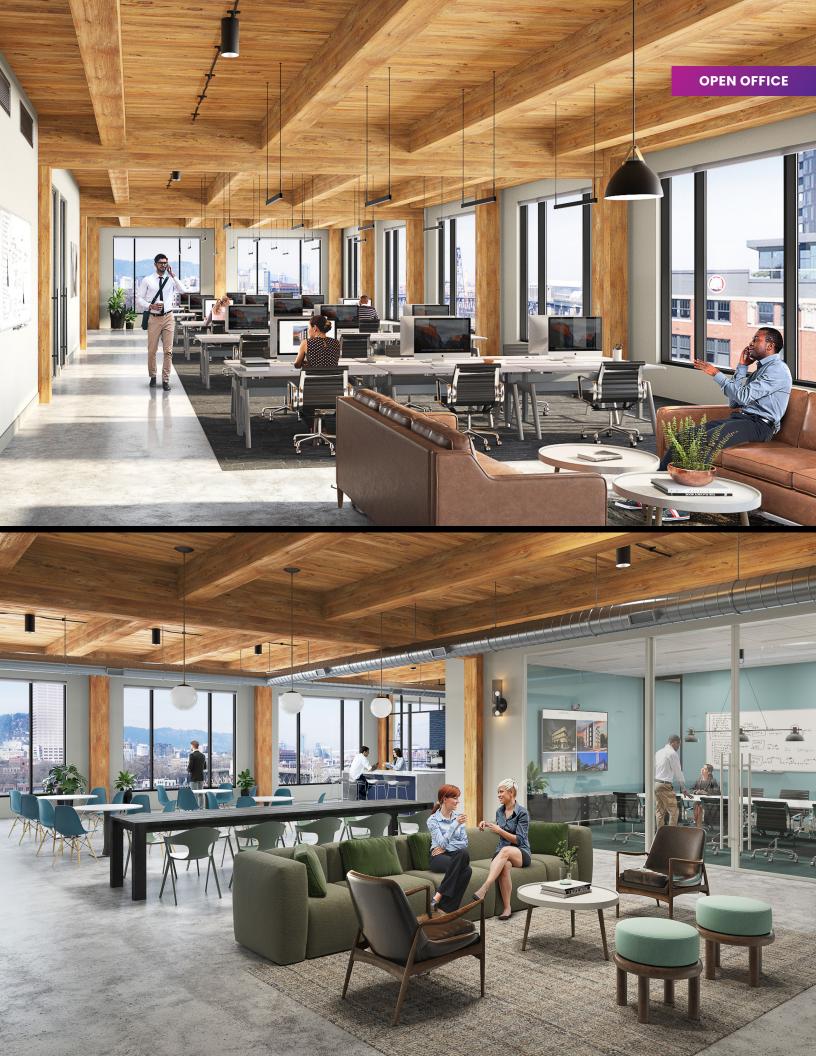

# 

In the heart of the Central Eastside Industrial District, Tektōn on Ash encompasses the best of what Portland has to offer. The refined industrial design offers a contemporary workplace paired with a rich and diverse materials palette. Comprised of **+/-70,000 SF of heavy timber creative office space**, Tektōn on Ash is curating spaces to support activities that focus on science, technology, and design. With flexible floor plates designed to minimize obstructions to your workspace, we've focused on opportunities to create environments that will propel creativity and collaboration.

#### ±70,000 SF of Class A creative office space in Portland's vibrant Central Eastside District

±14,500 rentable square feet per floor

±2,600 SF Rooftop deck and common area tenant lounge

Located steps from TriMet bus lines and one block from Portland's Streetcar lines