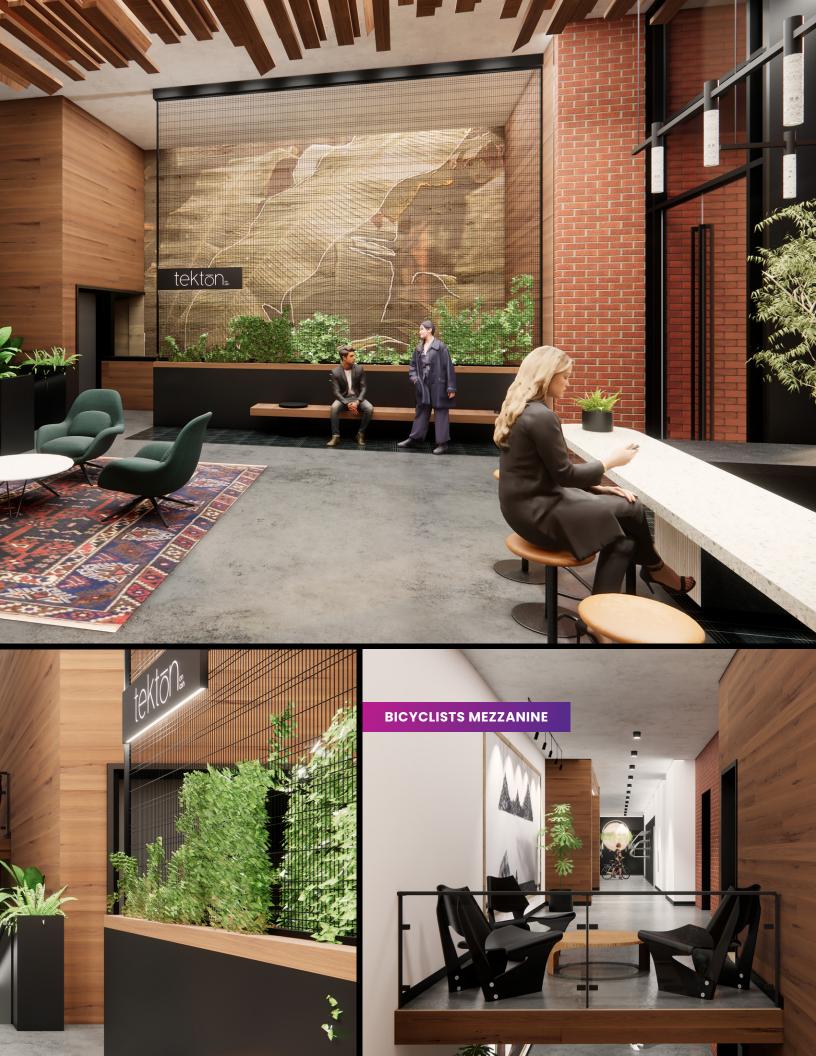

### THOUGHTFULLY AMENITIZED

Located on Portland's Central Eastside, with unprecedented access to Portland's most soughtafter restaurants, bars and retailers, Tekton on Ash is a curated office experience for the best and brightest. Our amenities were designed as a direct response to today's evolving workforce, providing spaces to gather, meet and innovate.

- Well appointed building lobby with barista bar
- State of the art fitness center
- Indoor/Outdoor workspace lounge
- Rooftop deck with panoramic views of the City and West Hills