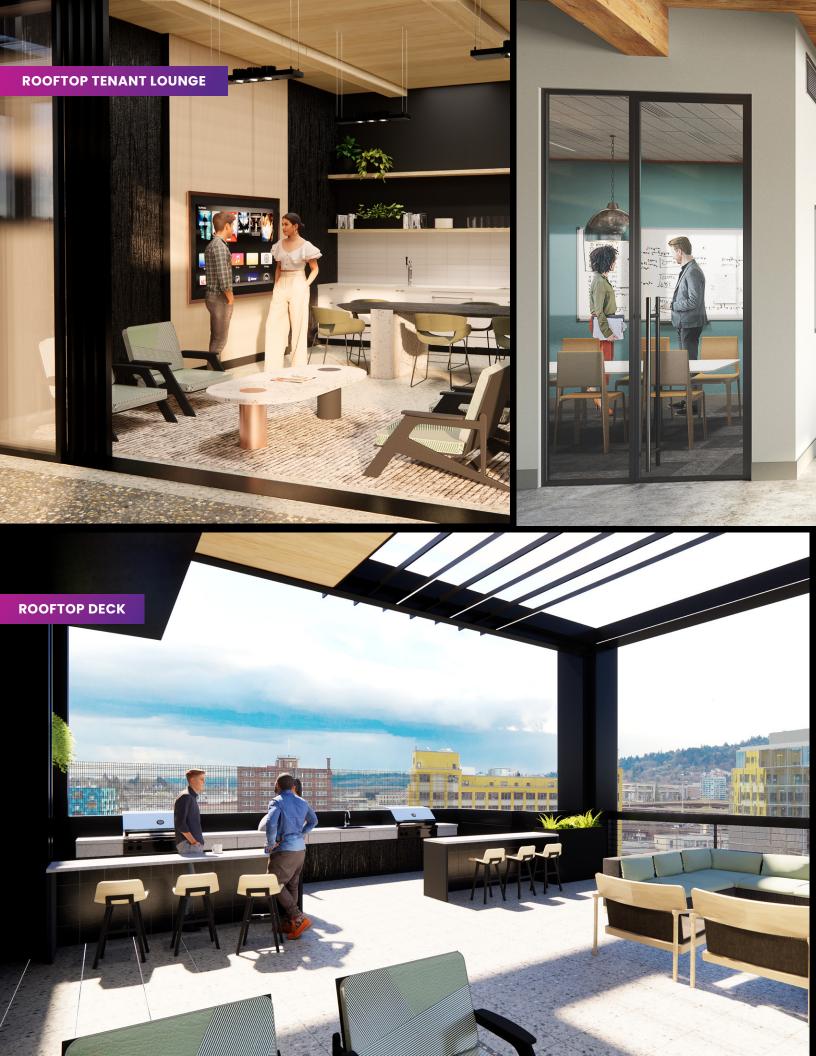

### THOUGHTFULLY AMENITIZED

Located on Portland's Central Eastside, with unprecedented access to Portland's most soughtafter restaurants, bars and retailers, Tekton on Ash is a curated office experience for the best and brightest. Our amenities were designed as a direct response to today's evolving workforce, providing spaces to gather, meet and innovate.

- Well appointed building lobby with barista bar
- State of the art fitness center
- Indoor/Outdoor workspace lounge
- Rooftop deck with panoramic views of the City and West Hills