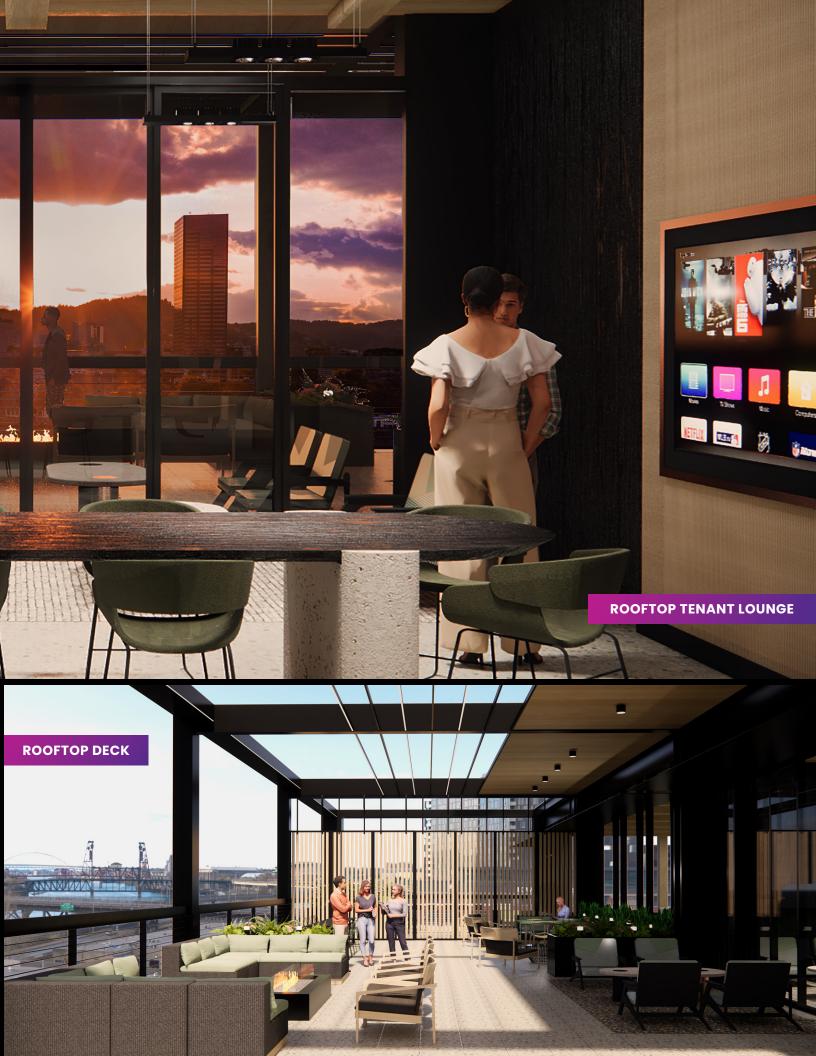

### THOUGHTFULLY AMENITIZED

Located on Portland's Central Eastside, with unprecedented access to Portland's most soughtafter restaurants, bars and retailers, Tekton on Ash is a curated office experience for the best and brightest. Our amenities were designed as a direct response to today's evolving workforce, providing spaces to gather, meet and innovate.

- Well appointed building lobby with barista bar
- State of the art fitness center
- Indoor/Outdoor workspace lounge
- Rooftop deck with panoramic views of the City and West Hills