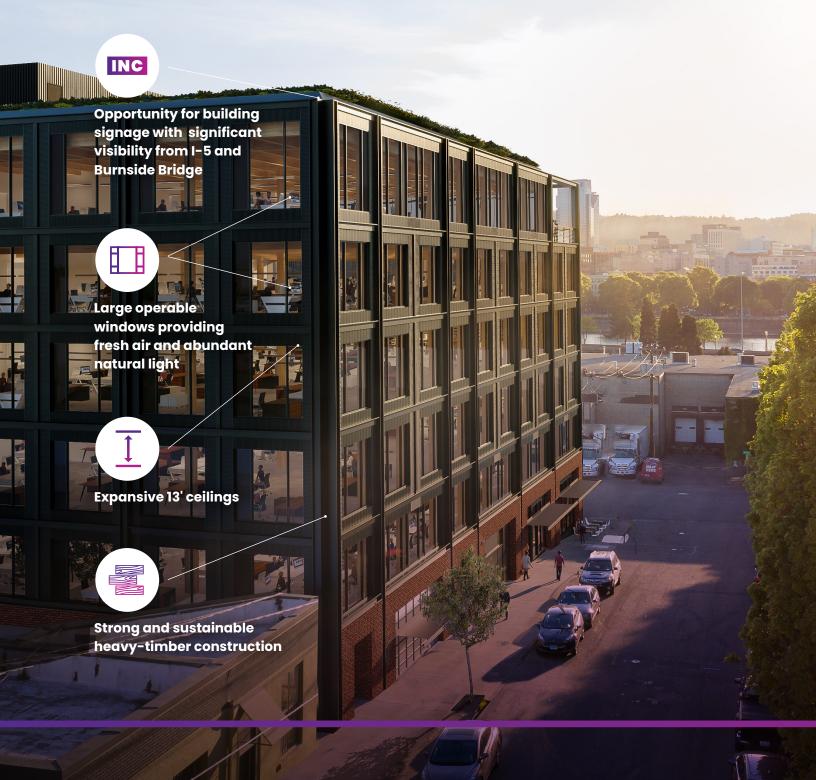

### **PROJECT HIGHLIGHTS**

#### ±70,000 SF of Class A creative office space in Portland's vibrant Central Eastside District

±14,500 rentable square feet per floor

±2,600 SF Rooftop deck and common area tenant lounge

Located steps from TriMet bus lines and one block from Portland's Streetcar lines

Onsite secure parking (.6/1000)

Two blocks from the Burnside Bridge, providing easy access to downtown Portland

Close proximity to the I-5 and I-84 freeways