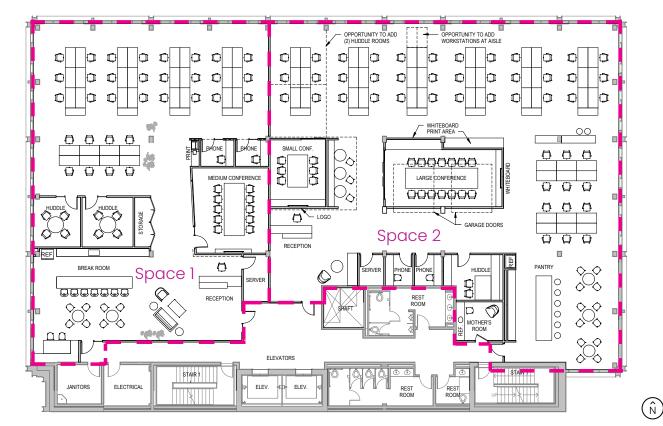

### SAMPLE SPACE PLAN MULTI-TENANT

### SPACE 1: 4,516 SF SPACE 2: 6,540 SF

FOR LEASING INFORMATION

**Eric Haskins** +1 503 972 8611 eric.haskins@am.jll.com Licensed in OR

Annalore Rodman +1 503 546 3671 annalore.rodman@am.jll.com Licensed in OR