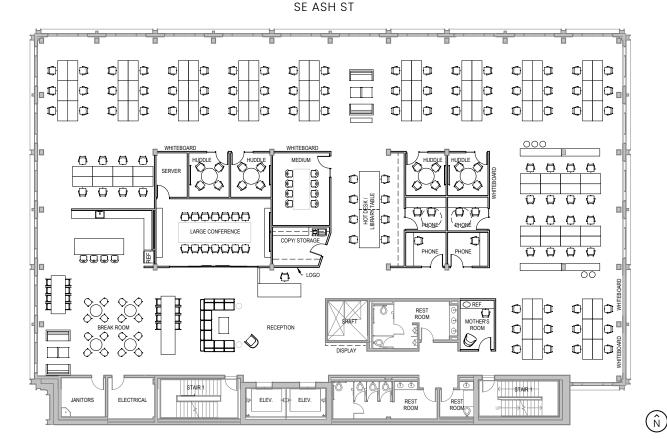

### SAMPLE SPACE PLAN SINGLE TENANT

## 14,394 SF

FOR LEASING

**Eric Haskins** +1 503 972 8611 eric.haskins@am.jll.com Licensed in OR

#### Annalore Rodman +1 503 546 3671 annalore.rodman@am.jll.com Licensed in OR

Jones Lang LaSalle Brokerage, Inc. 1120 NW Couch Street Suite 500 Portland, OR 97209

©2020 Jones Lang LaSalle IP, Inc. All rights reserved. All information contained herein is from sources deemed reliable; however, no representation or warranty is made to the accuracy thereof.

#### SE ASH ST

SE 2ND AVE

Floors 3-5